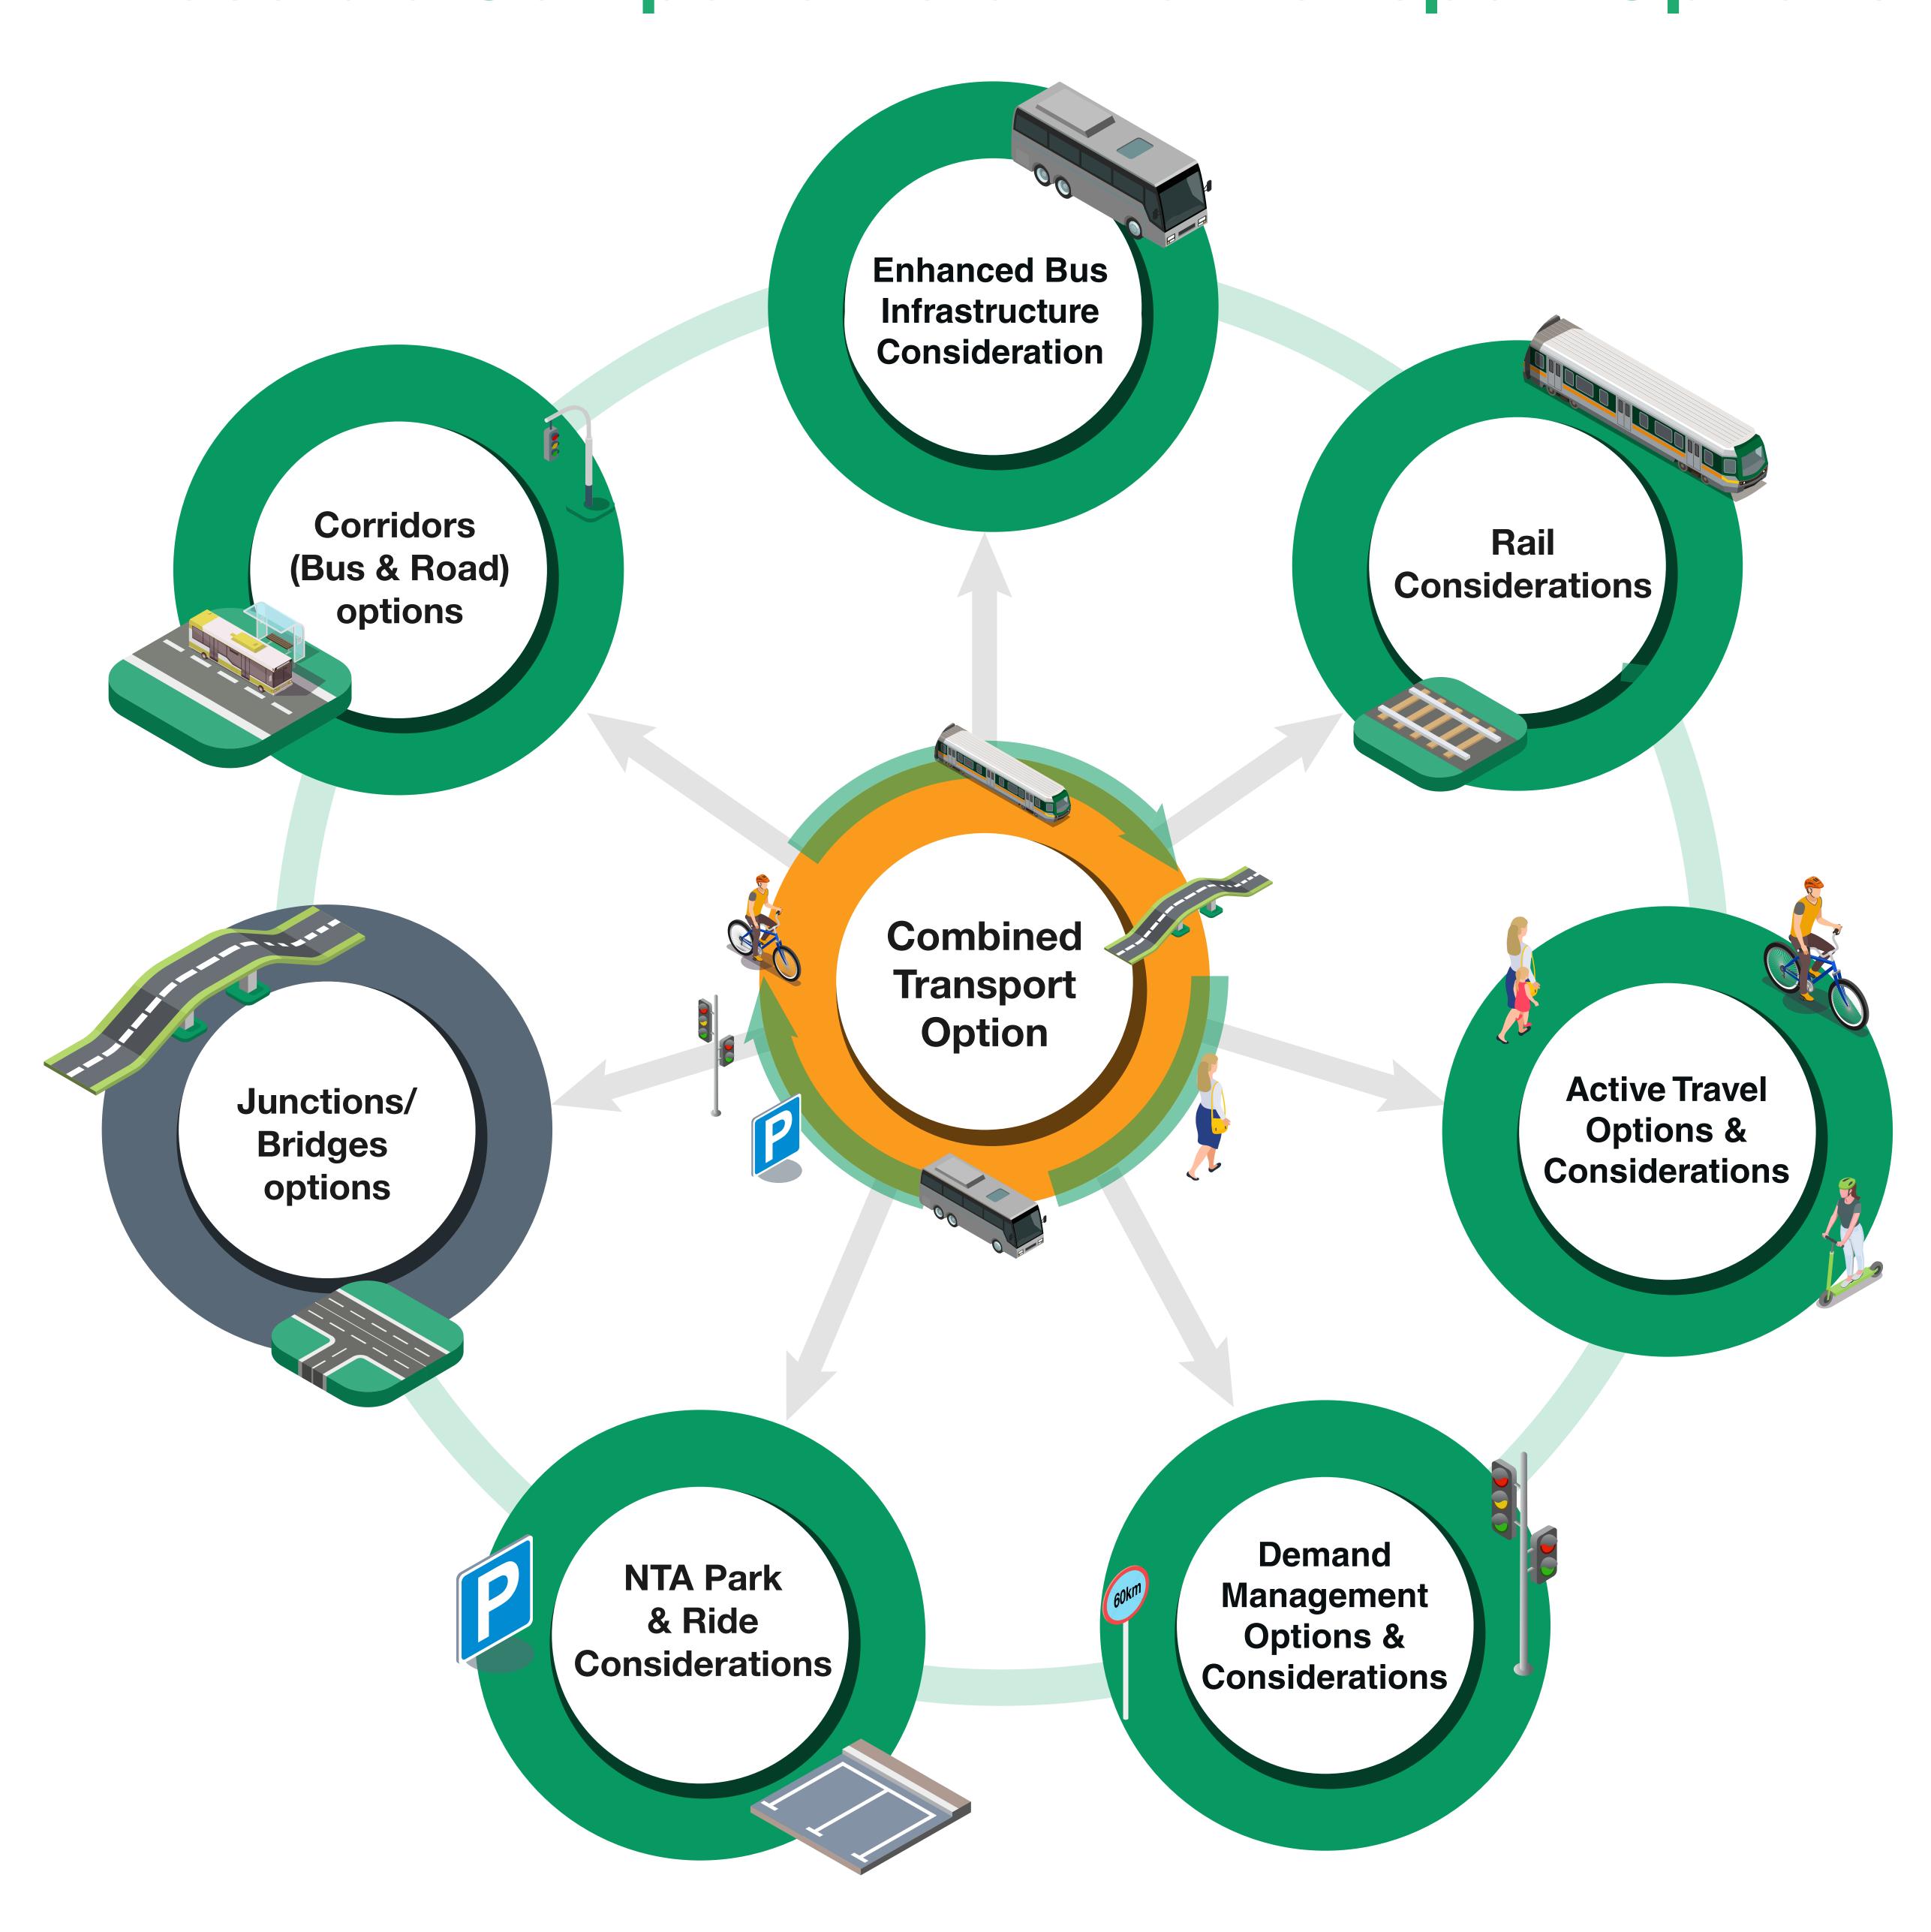

### Possible Components of the Transport Options

#### **Options Versus Considerations**

#### Options

are potential interventions being assessed and if chosen as the preferred option, would typically be delivered under the scope of this project.

#### Considerations

are potential solutions that would complement this project but would not typically be within the scope of this project to deliver. For example, under Rail, the DART+West benefits have been factored into the traffic projection. Under NTA Park & Ride considerations, potential NTA Park & Ride sites would be considered on the preferred option to complement each project, as appropriate.