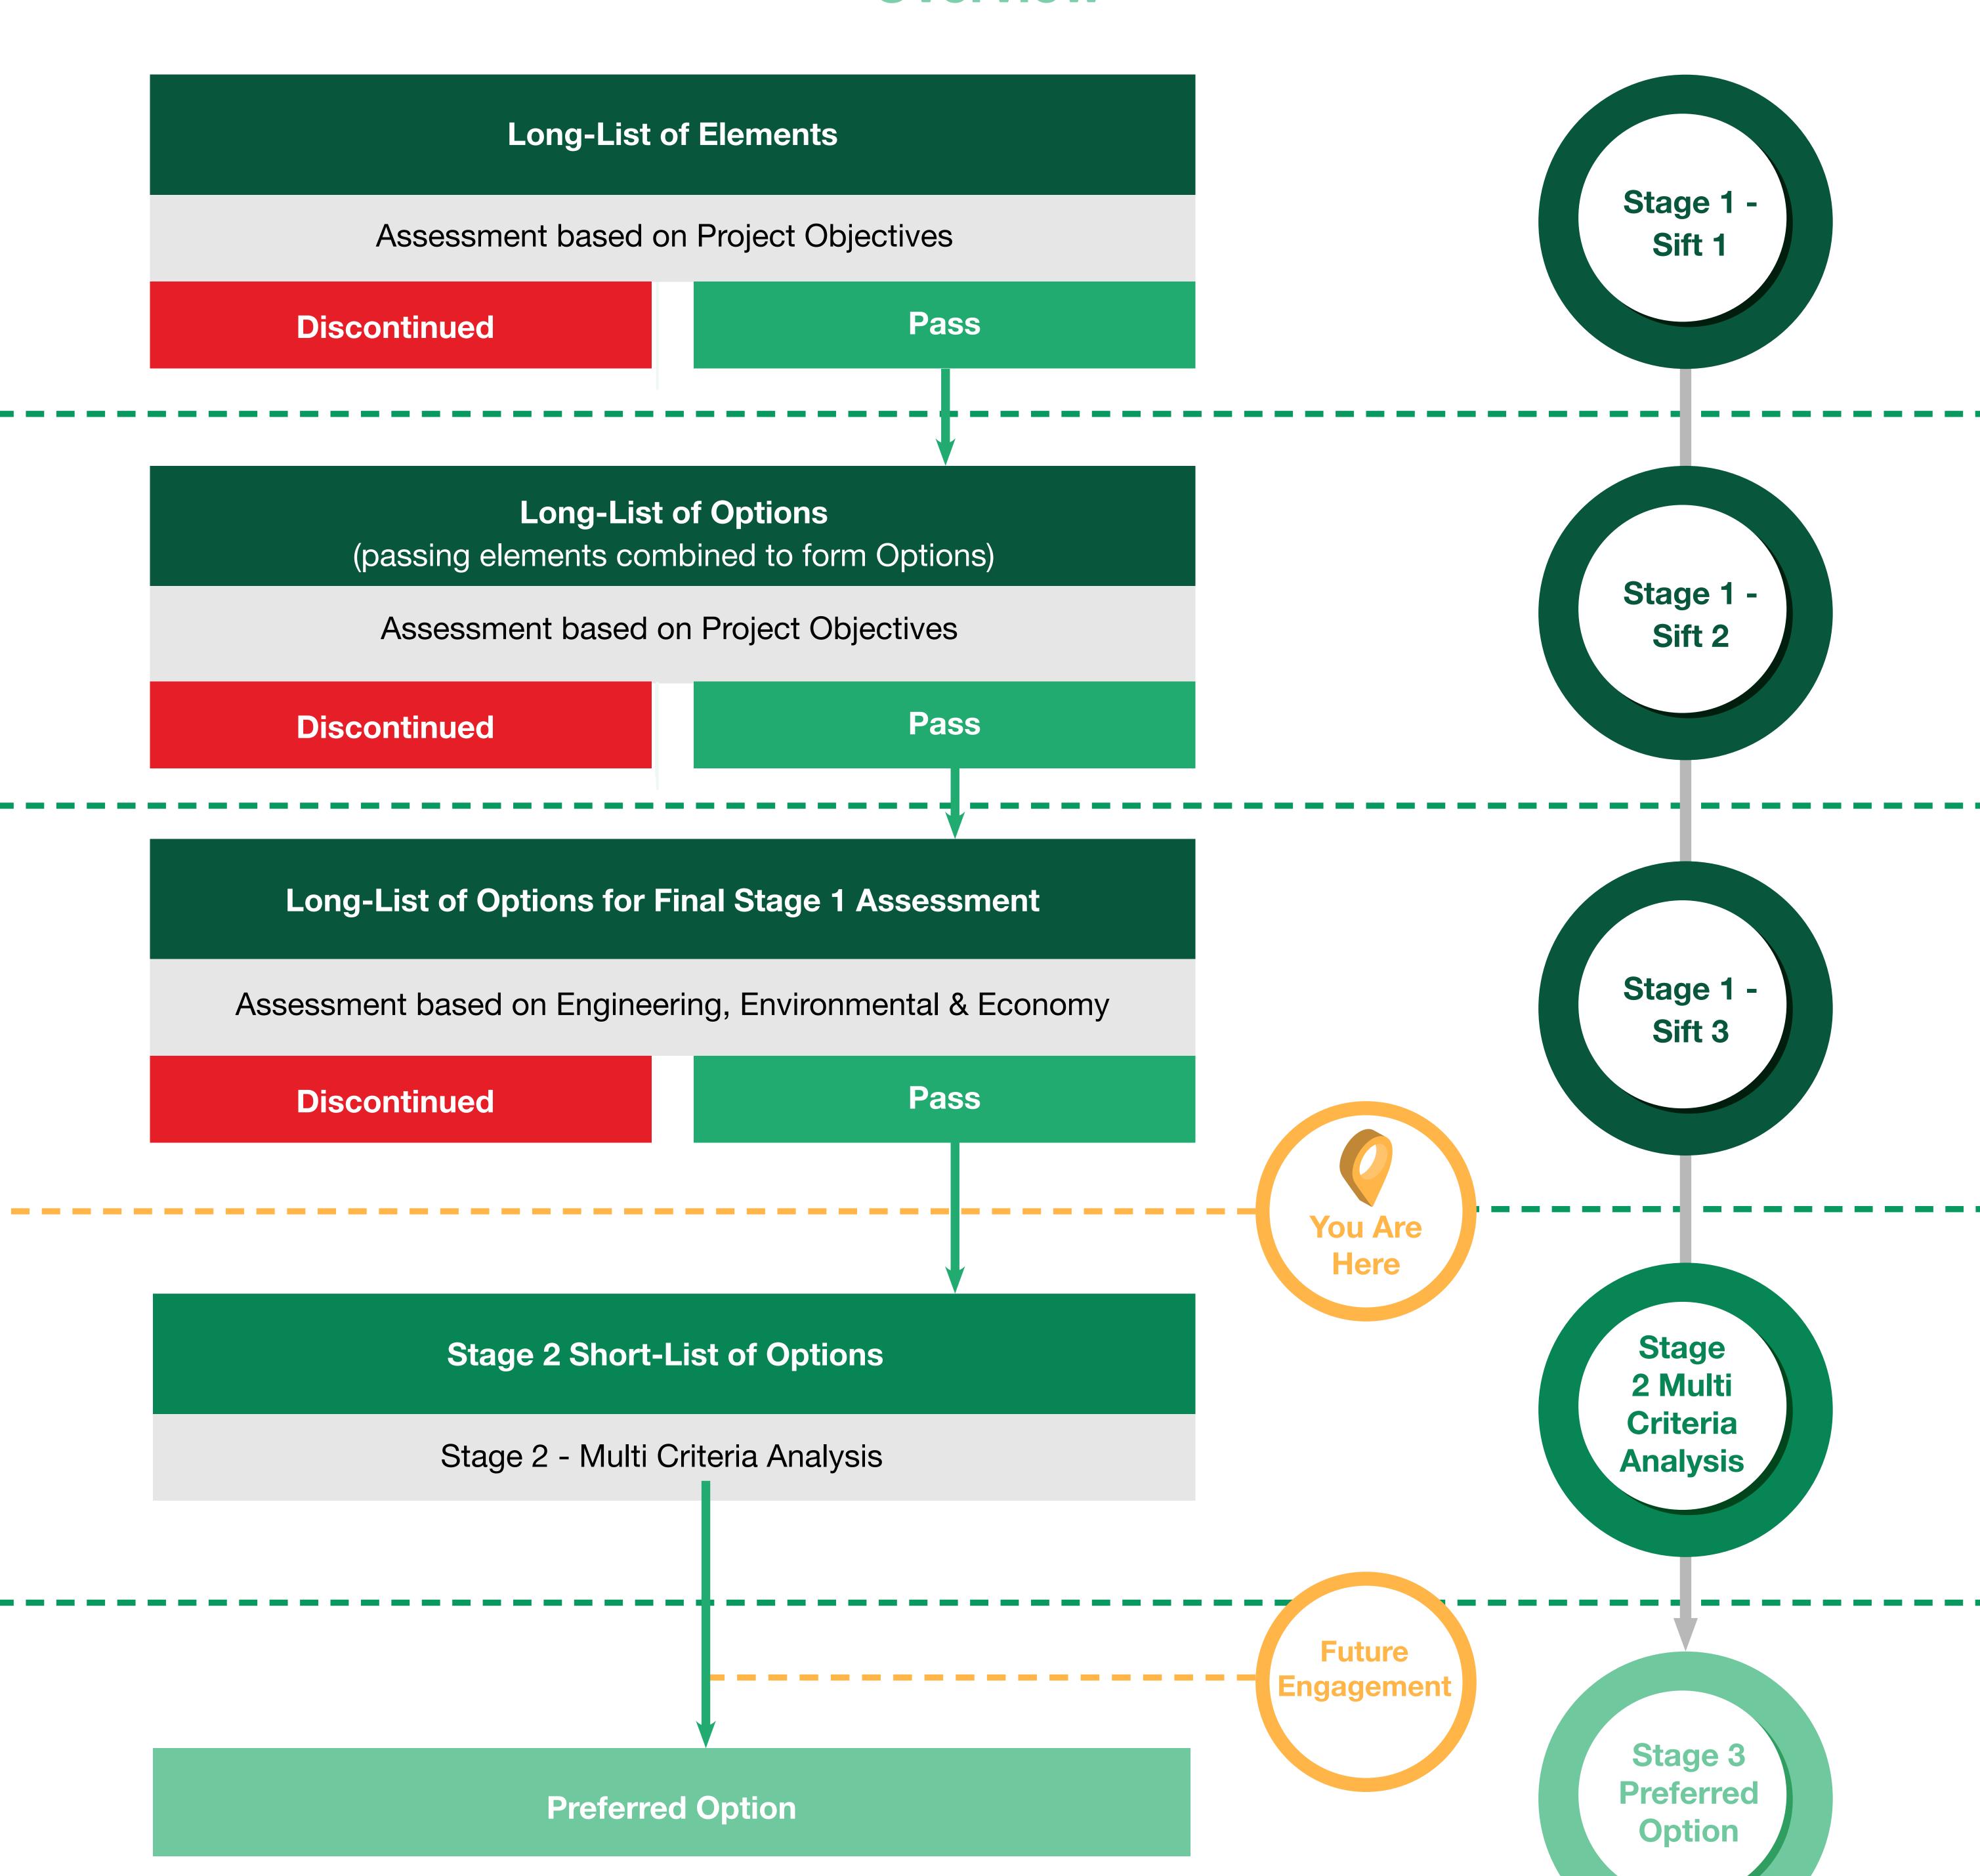

# Maynooth to Leixlip Project

Public Consultation

Constraints and Options | September 2022



## Options Selection Process

Overview



### Possible Components of the Transport Options



#### **Options Versus Considerations**

#### Options

are potential interventions being assessed and if chosen as the preferred option, would typically be delivered under the scope of this project.

#### Considerations

are potential solutions that would complement this project but would not typically be within the scope of this project to deliver. For example, under Rail, the DART+West benefits have been factored into the traffic projection. Under NTA Park & Ride considerations, potential NTA Park & Ride sites would be considered on the preferred option to complement each project, as appropriate.